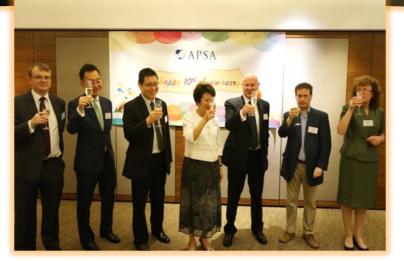

# APSA 10<sup>th</sup> Anniversary Celebration Welcoming Remarks by Co-Convenors of APSA 15 June 2016

Ms. Susie Cheung, Co-Convenor of APSA

Mr. Pius Chong, Co-Convenor of APSA

10th Anniversar

Mr. John Timpany (Treasurer); Mr. Pius Chong (Co-Convenor); Mr. Kingsley Ong (Secretary-General); Ms. Susie Cheung (Co-Convenor); Mr. Peter Kilner; Prof. Gary Meggitt; Ms. Maria Xuereb